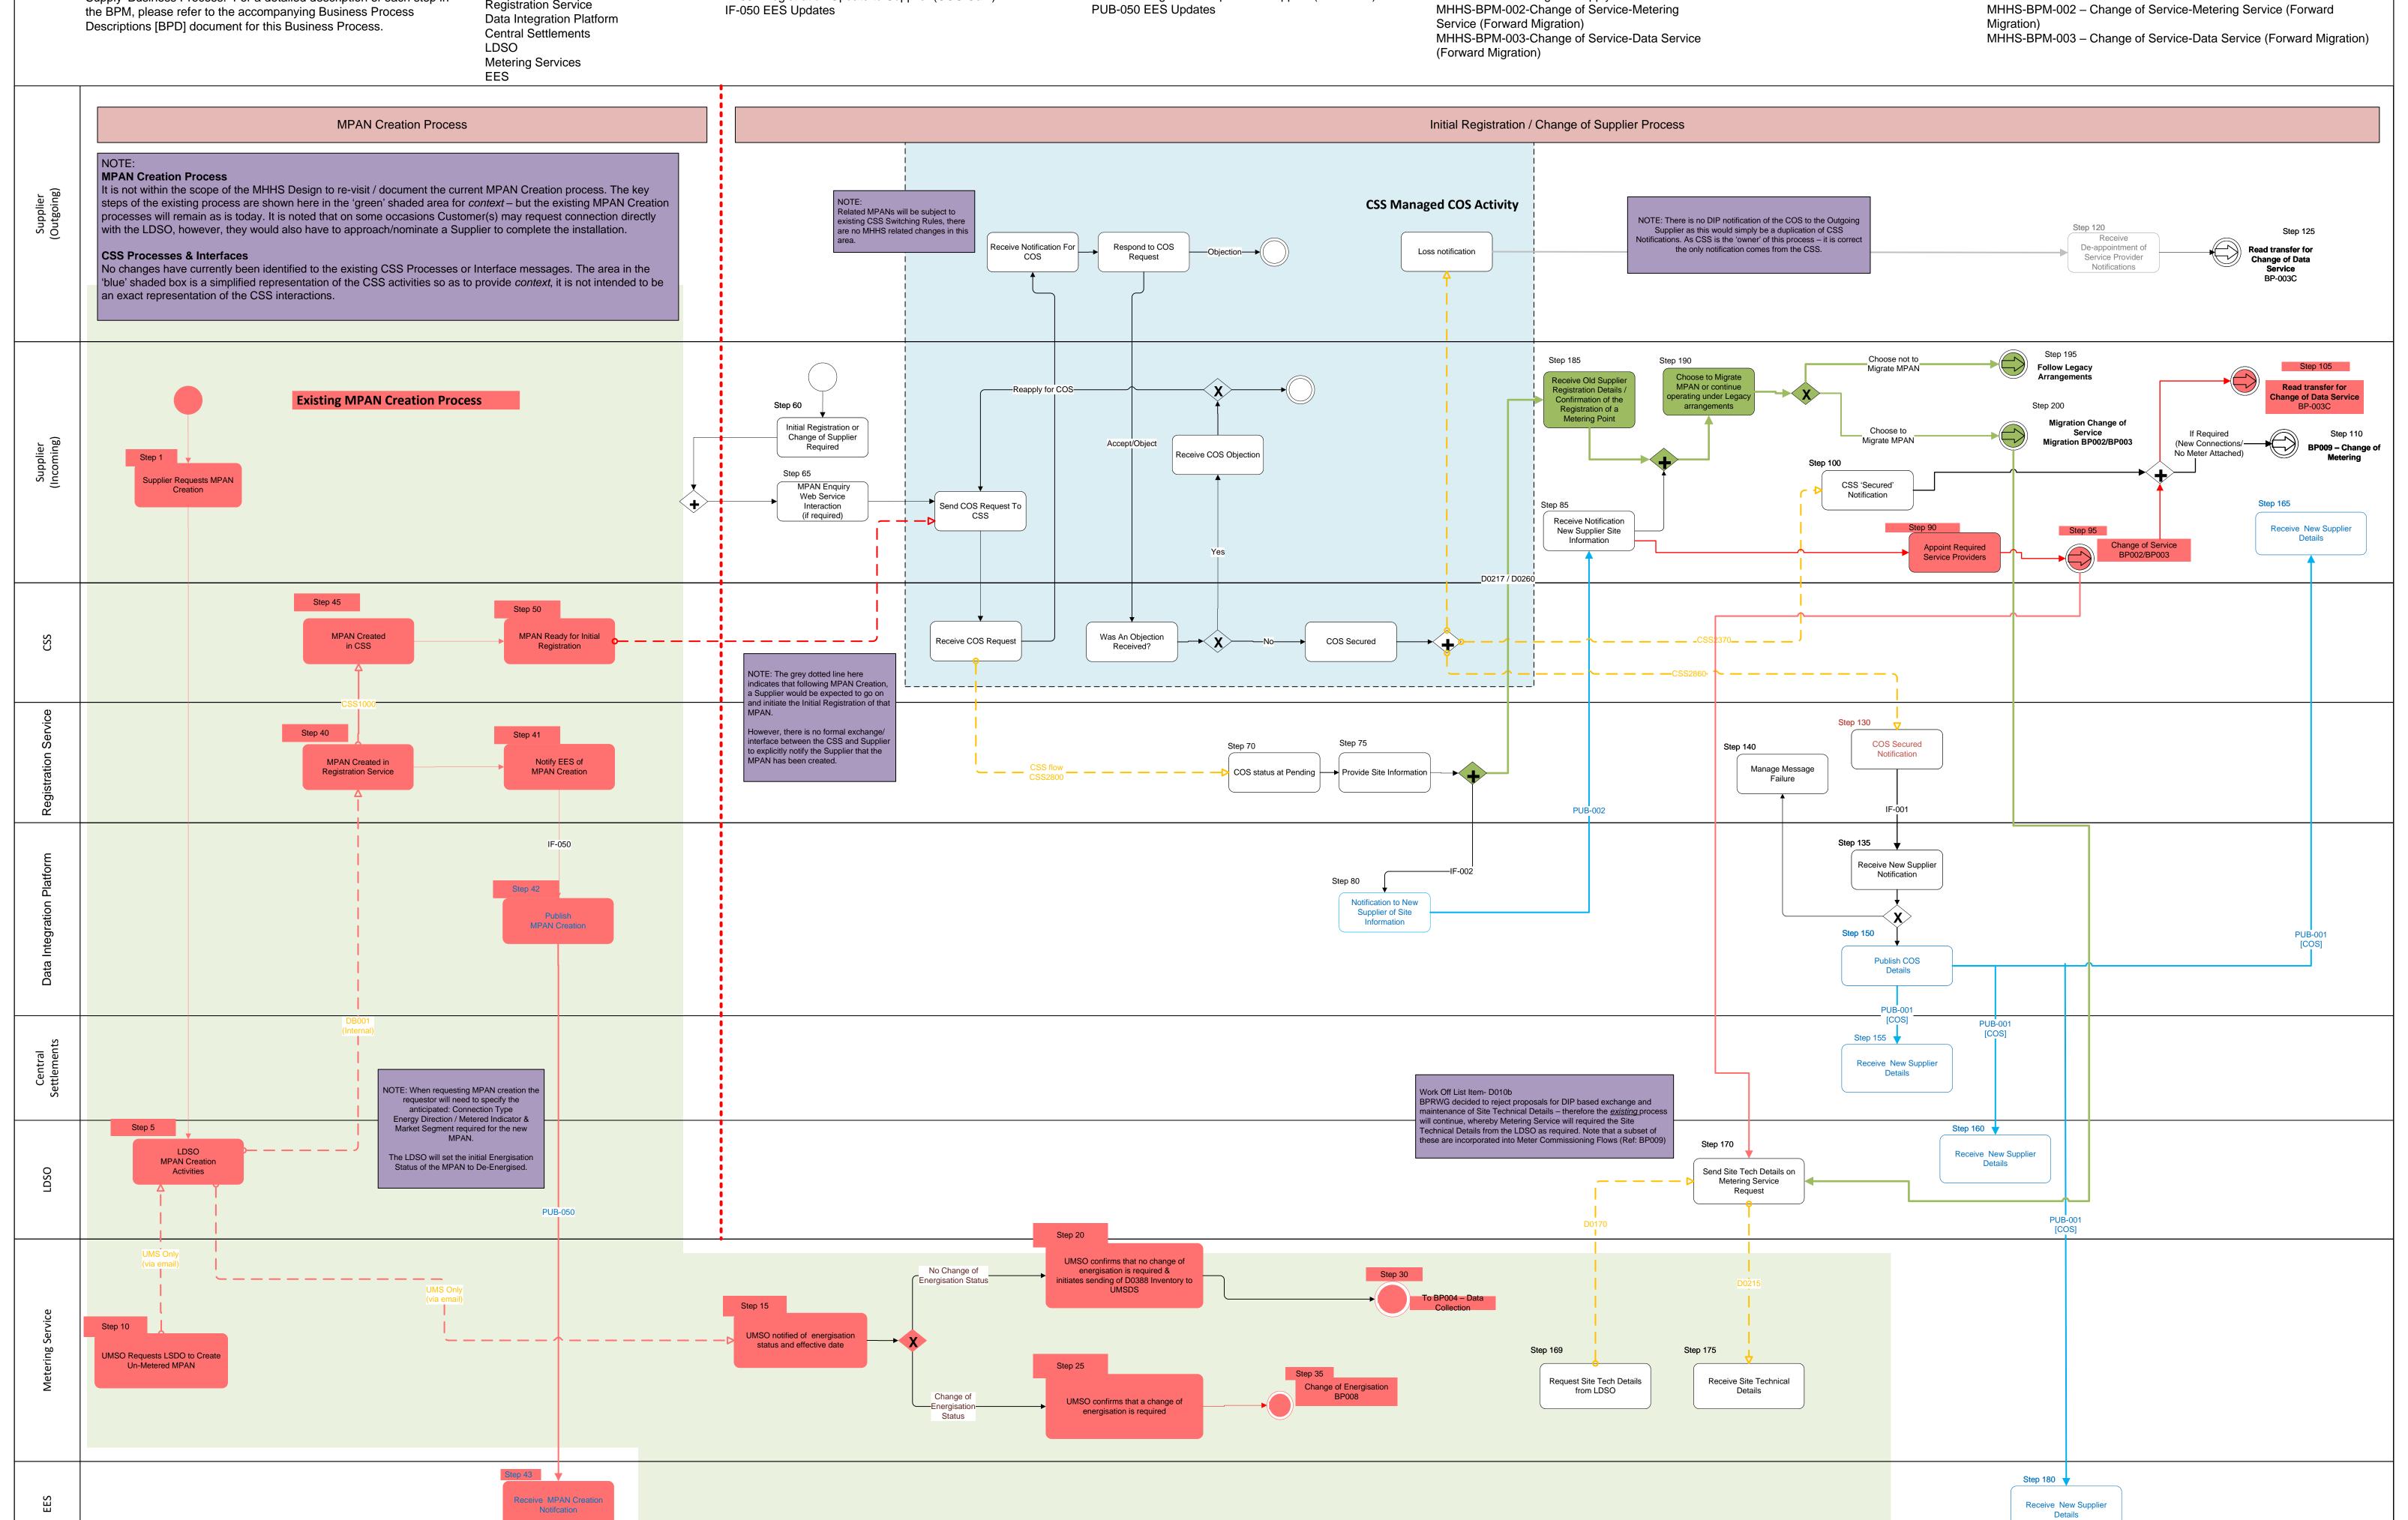

This process map should be read in parallel with the relevant BPD (MHHS BPD001 – Change of Supply (Forward Migration)) which provides more detail on each of the steps and the steps that have been removed.

© Elexon Limited 2023

**Business Process Description** This BPMN diagram describes the Forward Migration 'Change of Supply' Business Process. For a detailed description of each step in the BPM, please refer to the accompanying Business Process

MHHS Interfaces Supplier (Outgoing / Incoming) IF-001 Notification of Change of Supplier IF-002 Registration Update to Supplier (COS Gain) Registration Service

**Publication List** PUB-001 Notification of Change of Supplier PUB-002 Registration Update to Supplier (COS Gain)

BPM included as part of the process MHHS-BP002-Change of Supply-Metering Service MHHS-BP003-Change of Supply-Data Service MHHS-BPM-002-Change of Service-Metering Service (Forward Migration) MHHS-BPM-003-Change of Service-Data Service

**BPM Entry** 

MHHS-BP008 – Change of Energisation Status MHHS-BP004 – Data Collection